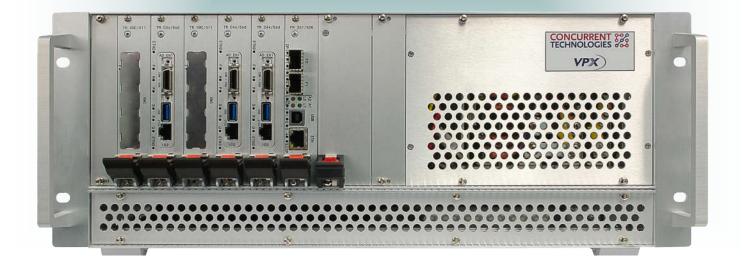

#### **Server Modules**

- Up to 16 Intel<sup>®</sup> Xeon<sup>®</sup> cores
- 32GB DDR4
- 10G and 1G Ethernet
- PCIe Gen 3 for expansion
- Local SATA storage
- Operation from -40°C to +85°C
- Linux or Windows support

#### **Typical Box Configuration**

- Up to 6 Intel<sup>®</sup> Xeon<sup>®</sup> server modules providing 192GB DDR4
- Power consumption ~400W
- 329 x 483 x 198 mm volume
- Virtualization Ready
- 10G Ethernet interconnects