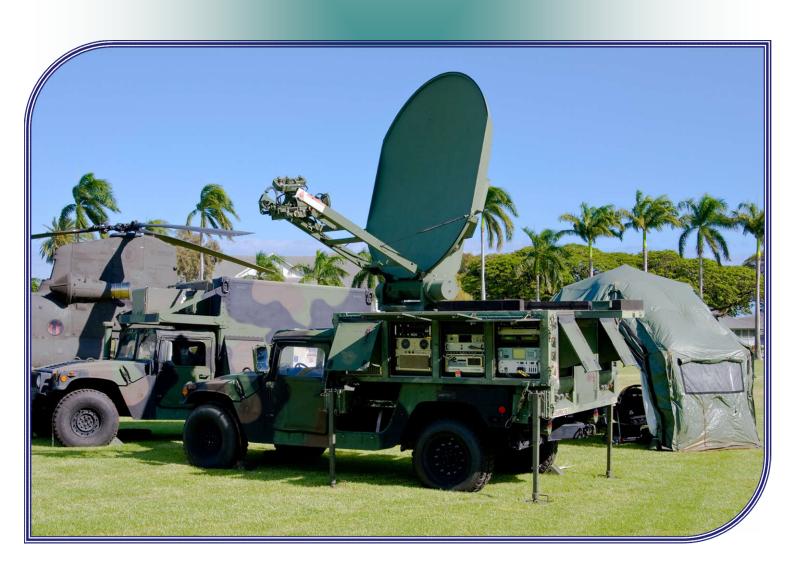

## Do you need:

- Minimal Size, Weight and Power
  Rugged Capability
  Server Class Performance
  Modularity

for your next Military & Aerospace application?

# Rugged Server Solutions within Size, Weight & Power constraints:

Modular Enhanced Security Built-In-Test

#### **Typical Applications**

Edge Server
Media Transcoding
Image Analysis
Video encoding
Encryption/Decryption
Signals Analysis
Storage Server
Simulation

www.gocct.com