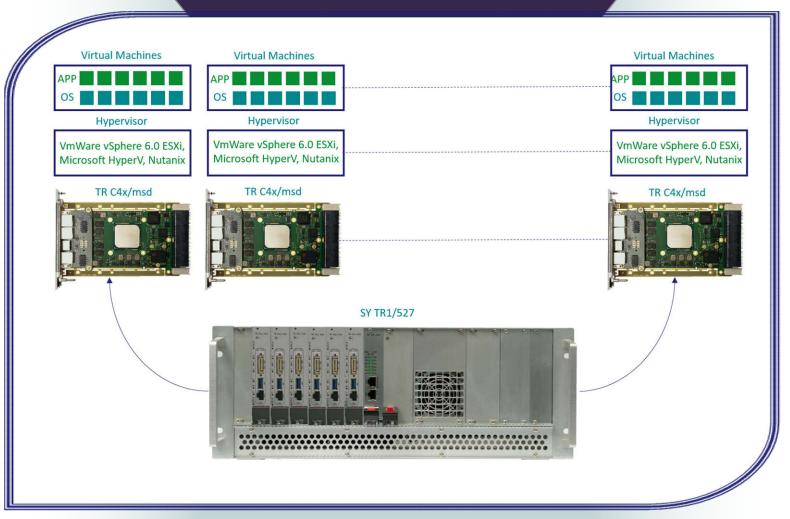

## Virtualized Edge Server

Suitable for use with VmWare vSphere 6.0 ESXi, Microsoft HyperV or Nutanix virtualized environments. Designed for use in air and conduction-cooled environments outside the scope for traditional rack mount servers

#### **Server Modules**

- Up to 16 Intel<sup>®</sup> Xeon<sup>®</sup> cores
- 32GB DDR4
- 10G and 1G Ethernet
- PCIe Gen 3 for expansion
- Local SATA storage
- Operation from -40°C to +85°C
- Linux or Windows support

#### **Typical Box Configuration**

- Up to 6 Intel<sup>®</sup> Xeon<sup>®</sup> server modules providing 192GB DDR4
- Power consumption ~400W
- 329 x 483 x 198 mm volume
- Virtualization Ready
- 10G Ethernet interconnects